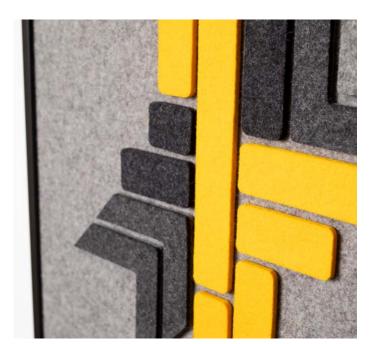

Made from hand assembled, die cut 100% wool felt components, Cityscape is a unique and distinctive artwork that creates a compelling addition to any commercial or residential space.

# Thought-provoking works with sound absorbent qualities that inspire ideas and stimulate creativity.

Our artwork series are composed of layers of 100% wool felt, a tactile and naturally sound absorbent material.