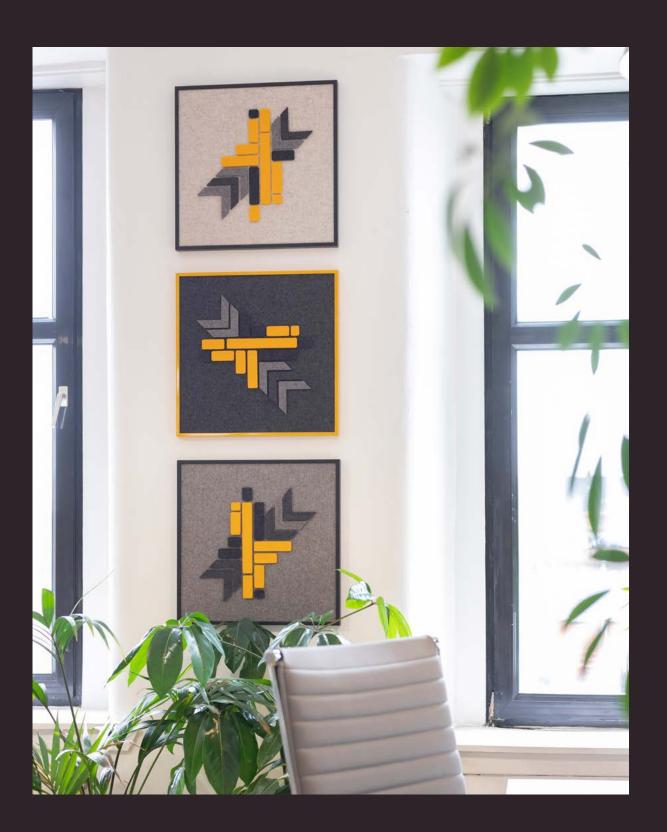

# The urban landscape abstracted

Cityscape is a stimulating reduction of archetypal aerial city views. The series reflects the orderly grid patterns that surface from the sometimes seemingly disorder of our urban environments. Organised chaos.

Made from hand assembled, die cut 100% wool felt components, Cityscape is a unique and distinctive artwork that creates a compelling addition to any commercial or residential space.

All artworks are framed, can be ordered individually and come in two standard sizes. Hang them as pairs, in a triptych, in a block of four or as solo pieces.